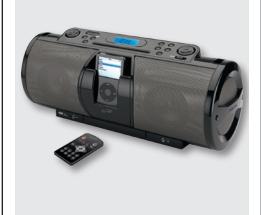

# **IBCD3816DT** Portable Docking System

#### IBCD3816DTBLK shown

### Distribution:

| Packaging Dimensions (L x D x H) | 18.6 x 9.3 x 8.7"                     |
|----------------------------------|---------------------------------------|
| Packaging Type                   | Giftbox                               |
| Item Dim (unit) (L x D x H)      | 17.5 x 7.6 x 7.4"                     |
| Color / Model # / UPC Code       | White / IBCD3816DT / 047323-138164    |
| Color / Model # / UPC Code       | Black / IBCD3816DTBLK / 047323-138166 |